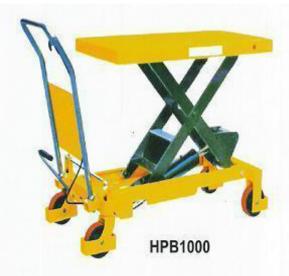

### LIFTING TABLES

- Valuable material handling equipment for use as a feeding table on assembly line.
- Structural heavy duty steel construction.
- · Easy action foot operated hydraulic lift for raising table top to desired level.
- Hand operated table decent control.
- · Over load by-pass value protects operator and pump.

#### TECHNICAL SPECIFICATIONS

| MODEL                         |       | HP150       | HP150/A     | HP200        | HP300/HP500 | HP300A/HP500A | HP800        | HPS350       | HPB1000      |
|-------------------------------|-------|-------------|-------------|--------------|-------------|---------------|--------------|--------------|--------------|
| Capacity                      | (Kg)  | 150         | 150         | 200          | 300/500     | 300/500       | 800          | 350          | 1000         |
| Max, lifted height            | H(mm) | 740         | 74)         | 1000         | 900         | 900           | 1000         | 1300         | 1000         |
| Min.height of table           | h(mm) | 225         | 225         | 340          | 280         | 340           | 420          | 350          | 380          |
| Table Size                    | (mm)  | 700x450x35  | 740x450x35  | 1000x500x35  | 815x500x50  | 855x500x50    | 1000x510x55  | 910x500x52   | 1016x515x60  |
| Handle height                 | A(mm) | 935         | 935         | 1056         | 1000        | 970           | 996          | 970          | 960          |
| Overall length                | B(mm) | 770         | 800         | 1120         | 935         | 925           | 1150         | 980          | 1170         |
| Foot pedal cycles to max heig | ht    | < 25        | < 25        | < 25         | < 32 / < 45 | < 32 / < 45   | < 70         | < 60         | < 55         |
| Wheel diameter                | D(mm) | 100         | 100         | 200          | 127         | 127           | 150          | 127          | 150          |
| Weight approx                 | (kg)  | 44          | 44          | 600          | 75/85       | 75/85         | 115          | 110          | 115          |
| Packing                       | (mm)  | 820x480x265 | 880x480x265 | 1140x620x460 | 960x530x420 | 950x530x390   | 1190x630x460 | 1010x530x390 | 1190x630x420 |