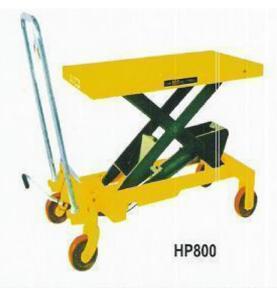

### LIFTING TABLES

- Valuable material handling equipment for use as a feeding table on assembly line.
- Structural heavy duty steel construction.
- · Easy action foot operated hydraulic lift for raising table top to desired level.
- Hand operated table decent control.
- · Over load by-pass value protects operator and pump.

#### TECHNICAL SPECIFICATIONS

| MODEL                         |       | HP150       | HP150/A     | HP200        | HP300/HP500 | HP300A/HP500A | HP800        | HPS350       | HPB1000      |
|-------------------------------|-------|-------------|-------------|--------------|-------------|---------------|--------------|--------------|--------------|
| Capacity                      | (Kg)  | 150         | 150         | 200          | 300/500     | 300/500       | 800          | 350          | 1000         |
| Max, lifted height            | H(mm) | 740         | 74)         | 1000         | 900         | 900           | 1000         | 1300         | 1000         |
| Min.height of table           | h(mm) | 225         | 225         | 340          | 280         | 340           | 420          | 350          | 380          |
| Table Size                    | (mm)  | 700x450x35  | 740x450x35  | 1000x500x35  | 815x500x50  | 855x500x50    | 1000x510x55  | 910x500x52   | 1016x515x60  |
| Handle height                 | A(mm) | 935         | 935         | 1056         | 1000        | 970           | 996          | 970          | 960          |
| Overall length                | B(mm) | 770         | 800         | 1120         | 935         | 925           | 1150         | 980          | 1170         |
| Foot pedal cycles to max heig | ht    | < 25        | < 25        | < 25         | < 32 / < 45 | < 32 / < 45   | < 70         | < 60         | < 55         |
| Wheel diameter                | D(mm) | 100         | 100         | 200          | 127         | 127           | 150          | 127          | 150          |
| Weight approx                 | (kg)  | 44          | 44          | 600          | 75/85       | 75/85         | 115          | 110          | 115          |
| Packing                       | (mm)  | 820x480x265 | 880x480x265 | 1140x620x460 | 960x530x420 | 950x530x390   | 1190x630x460 | 1010x530x390 | 1190x630x420 |