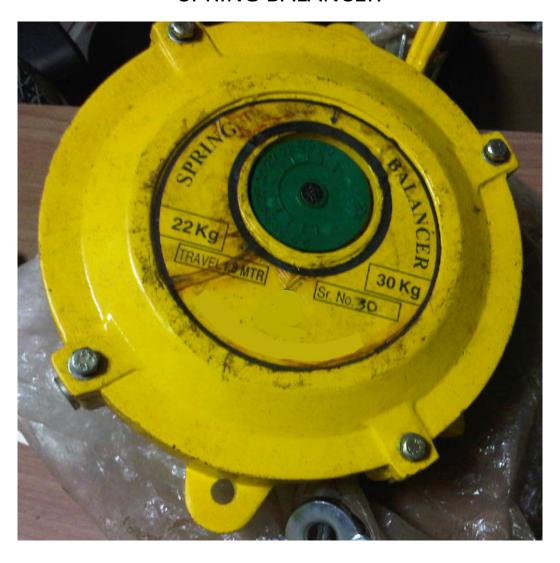

#### LIFTING TOOLS



### LIFTING BELTS



## SPRING BALANCER



### LIFTING TABLES





- Valuable material handling equipment for use as a feeding table on assembly line.
- Structural heavy duty steel construction.
- · Easy action foot operated hydraulic lift for raising table top to desired level.
- Hand operated table decent control.
- · Over load by-pass value protects operator and pump.





#### TECHNICAL SPECIFICATIONS

| MODEL                         |       | HP150       | HP150/A     | HP200        | HP300/HP500 | HP300A/HP500A | HP800        | HPS350       | HPB1000      |
|-------------------------------|-------|-------------|-------------|--------------|-------------|---------------|--------------|--------------|--------------|
| Capacity                      | (Kg)  | 150         | 150         | 200          | 300/500     | 300/500