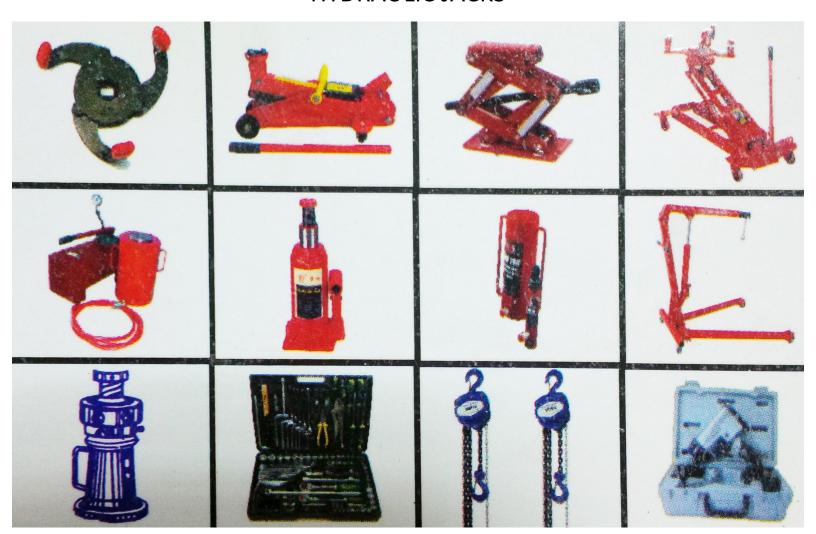

| 100         | 200          | 127         | 127           | 150          | 127          | 150          |
| Weight approx                 | (kg)  | 44          | 44          | 600          | 75/85       | 75/85         | 115          | 110          | 115          |
| Packing                       | (mm)  | 820x480x265 | 880x480x265 | 1140x620x460 | 960x530x420 | 950x530x390   | 1190x630x460 | 1010x530x390 | 1190x630x420 |

- . Designs and specifications subject to alterations for sake of improvement without notice
- · All dimensions are in mm unless otherwise specified.
- Copy of this literature or any part of it, is strictly reserved.

Spurious imitations are infiltrating the market please make sure you buy genuine "HY-TACK" products.

**BEWARE OF IMITATIONS** 

# HYDRAULIC JACKS