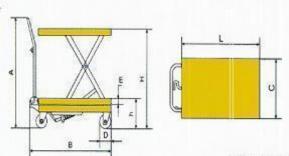

#### TECHNICAL SPECIFICATIONS

| MODEL                         |       | HP150       | HP150/A     | HP200        | HP300/HP500 | HP300A/HP500A | HP800        | HPS350       | HPB1000      |
|-------------------------------|-------|-------------|-------------|--------------|-------------|---------------|--------------|--------------|--------------|
| Capacity                      | (Kg)  | 150         | 150         | 200          | 300/500     | 300/500       | 800          | 350          | 1000         |
| Max, lifted height            | H(mm) | 740         | 74)         | 1000         | 900         | 900           | 1000         | 1300         | 1000         |
| Min.height of table           | h(mm) | 225         | 225         | 340          | 280         | 340           | 420          | 350          | 380          |
| Table Size                    | (mm)  | 700x450x35  | 740x450x35  | 1000x500x35  | 815x500x50  | 855x500x50    | 1000x510x55  | 910x500x52   | 1016x515x60  |
| Handle height                 | A(mm) | 935         | 935         | 1056         | 1000        | 970           | 996          | 970          | 960          |
| Overall length                | B(mm) | 770         | 800         | 1120         | 935         | 925           | 1150         | 980          | 1170         |
| Foot pedal cycles to max heig | ht    | < 25        | < 25        | < 25         | < 32 / < 45 | < 32 / < 45   | < 70         | < 60         | < 55         |
| Wheel diameter                | D(mm) | 100         | 100         | 200          | 127         | 127           | 150          | 127          | 150          |
| Weight approx                 | (kg)  | 44          | 44          | 600          | 75/85       | 75/85         | 115          | 110          | 115          |
| Packing                       | (mm)  | 820x480x265 | 880x480x265 | 1140x620x460 | 960x530x420 | 950x530x390   | 1190x630x460 | 1010x530x390 | 1190x630x420 |