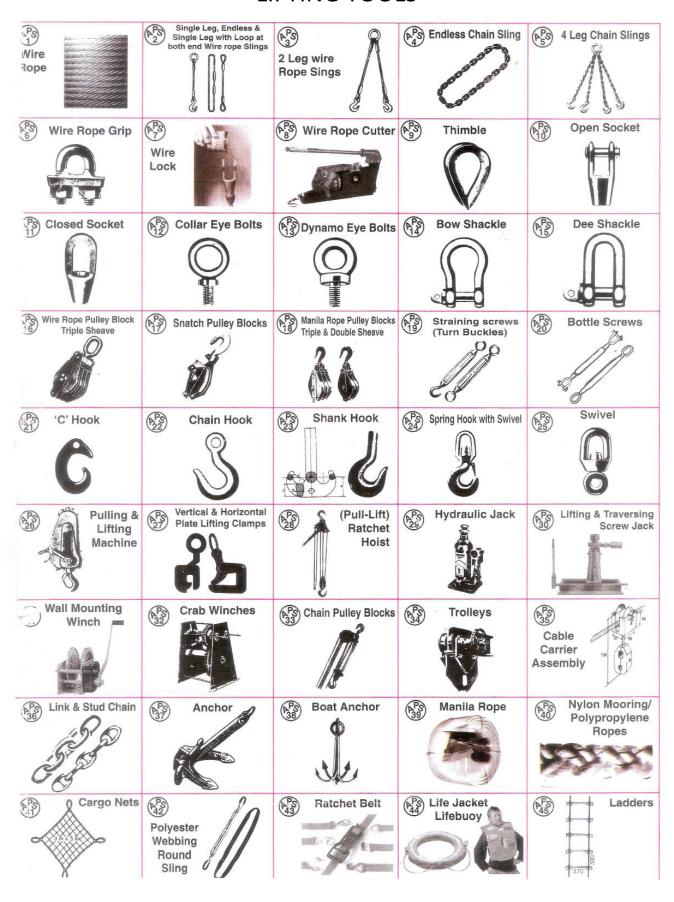

#### LIFTING TOOLS



### LIFTING BELTS



## SPRING BALANCER



### LIFTING TABLES





- Valuable material handling equipment for use as a feeding table on assembly line.
- Structural heavy duty steel construction.
- · Easy action foot operated hydraulic lift for raising table top to desired level.
- Hand operated table decent control.
- · Over load by-pass value protects operator and pump.





#### TECHNICAL SPECIFICATIONS

| MODEL                         |       | HP150       | HP150/A     | HP200        | HP300/HP500 | HP300A/HP500A | HP800        | HPS350       | HPB1000      |
|-------------------------------|-------|-------------|-------------|--------------|-------------|---------------|--------------|--------------|--------------|
| Capacity                      | (Kg)  | 150         | 150