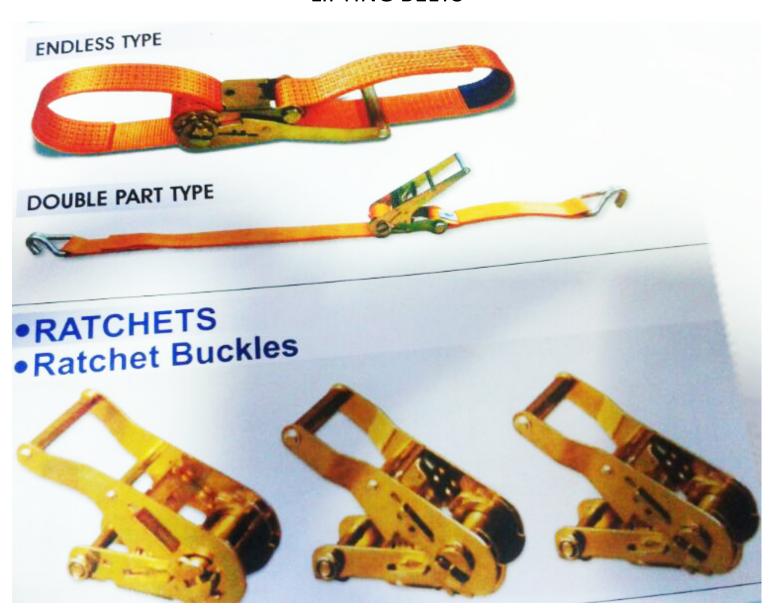

#### LIFTING TOOLS



### LIFTING BELTS



## SPRING BALANCER



### LIFTING TABLES





- Valuable material handling equipment for use as a feeding table on assembly line.
- Structural heavy duty steel construction.
- · Easy action foot operated hydraulic lift for raising table top to desired level.
- Hand operated table decent control.
- · Over load by-pass value protects operator and pump.





#### TECHNICAL SPECIFICATIONS

| MODEL                         |       | HP150       | HP150/A     | HP200        | HP300/HP500 | HP300A/HP500A | HP800        | HPS350       | HPB1000      |
|-------------------------------|-------|-------------|-------------|--------------|-------------|---------------|--------------|--------------|--------------|
| Capacity                      | (Kg)  | 150         | 150         | 200          | 300/